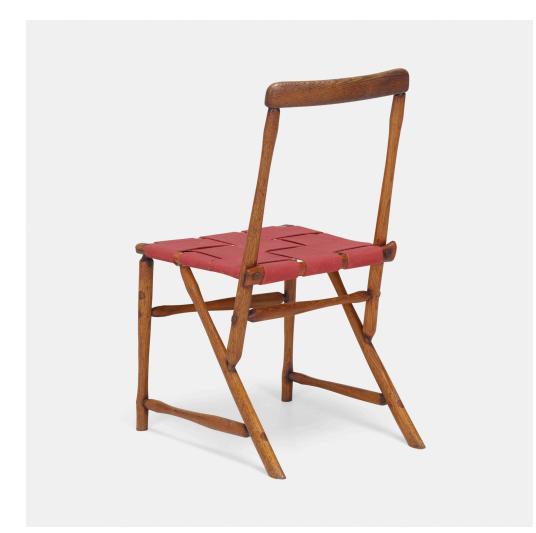

### WHARTON ESHERICK Hammer Handle chair for Hedgerow Theatre, Rose Valley

USA, 1938 | hickory, oak, painted canvas webbing

33 h × 18 w × 20 d in (84 × 46 × 51 cm)

**Provenance:** The Artist | Hedgerow Theatre, Rose Valley, Pennsylvania | Freeman's, Philadelphia *The Pennsylvania Sale Featuring The Hedgerow Theatre Collection*, 28 October 2020, Lot 138 | Acquired from the previous by the present owner

Literature: Wharton Esherick: The Journey of a Creative Mind, Bascom, ppg. 162-163

Estimate: \$5,000-7,000 Result: \$8,190