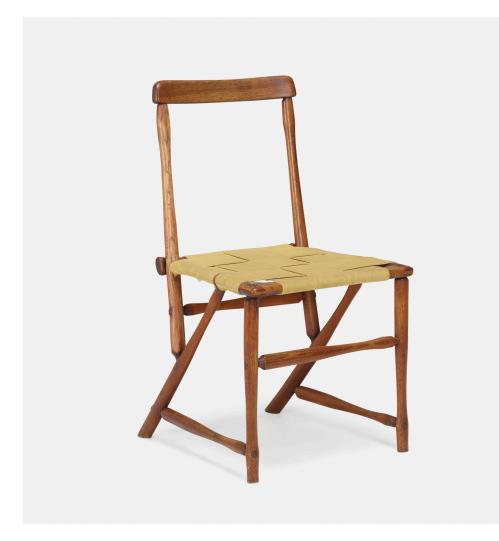

## WHARTON ESHERICK

Hammer Handle chair for Hedgerow Theatre, Rose Valley

USA, 1938 | hickory, oak, painted canvas webbing  $32^{3}$  h × 18 w × 20 d in (83 × 46 × 51 cm)

**Provenance:** The Artist | Hedgerow Theatre, Rose Valley, Pennsylvania | Freeman's, Philadelphia *The Pennsylvania Sale Featuring The Hedgerow Theatre Collection*, 28 October 2020, Lot 134 | Acquired from the previous by the present owner

Literature: Wharton Esherick: The Journey of a Creative Mind, Bascom, ppg. 162-163

Estimate: \$5,000-7,000 Result: \$6,930