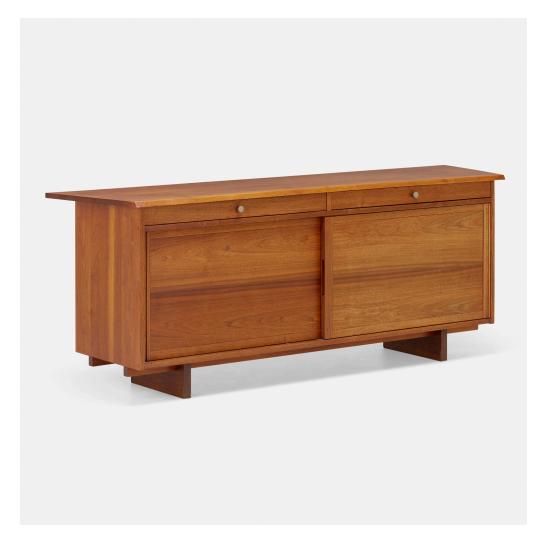

## GEORGE NAKASHIMA

### Cabinet

Nakashima Studio | USA, 1958 | American black walnut, chrome-plated brass 31% h  $\times$  83 w  $\times$  21 d in (81  $\times$  211  $\times$  53 cm)

Cabinet features two drawers above two sliding doors concealing four adjustable shelves. Signed with client name to reverse 'Kille'. Sold with digital copies of the original invoice and order card.

**Provenance:** The Artist | Kille Family Collection | Wright, *Design*, 8 December 2016, Lot 127 | Private Collection

Estimate: \$20,000-30,000

Result: \$22,680