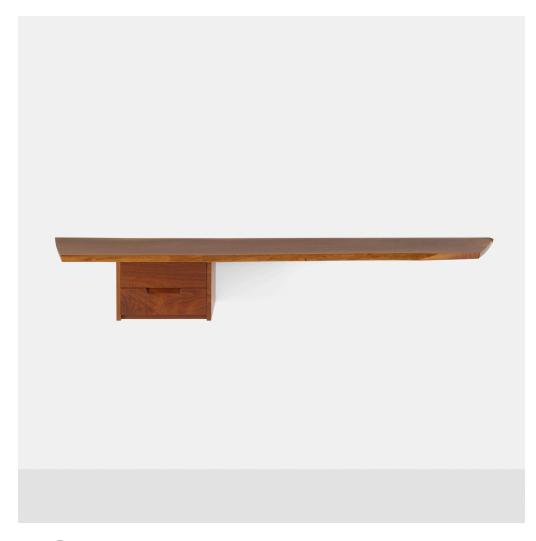

#### **GEORGE NAKASHIMA**

Wall-mounted shelf

Nakashima Studio | USA, c. 1978 | American black walnut 11½ h  $\times$  74 w  $\times$  15 d in (29  $\times$  188  $\times$  38 cm)

Shelf features a single slab top with one free edge above two drawers. Signed with client name to reverse 'Hoffman'. Sold with a digital copy of the original order card and drawing by the artist.

Provenance: Acquired directly from the artist in 1978 by the present owner

Estimate: \$7,000-9,000

Result: \$22,680