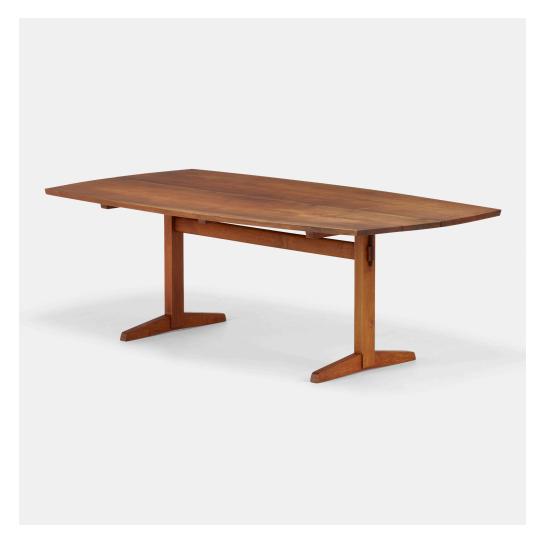

### **GEORGE NAKASHIMA**

Special Boat-Shaped Trestle dining table

Nakashima Studio | USA, 1959 | American black walnut, rosewood 28% h  $\times$  84 w  $\times$  46% d in (73  $\times$  213  $\times$  119 cm)

Table features joined boards with four rosewood butterflies. Sold with digital copies of the original drawing, invoice and order card.

**Provenance:** The Artist | Kille Family Collection | Wright, *Design*, 8 December 2016, Lot 123 | Private Collection