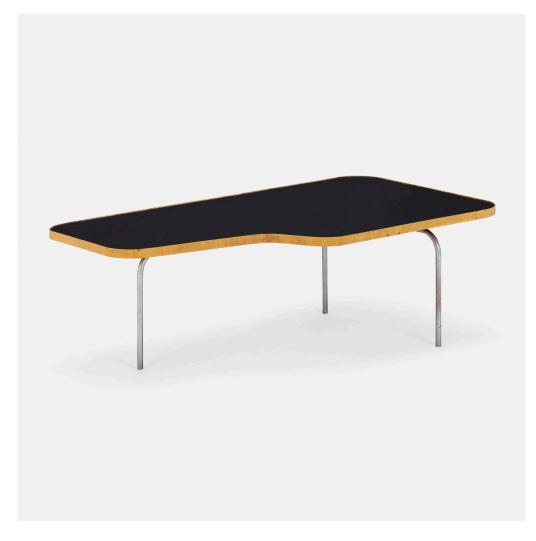

### **GEORGE NELSON & ASSOCIATES**

Rare coffee table, model 4696

Herman Miller | USA, 1946 | laminate, zinc-plated steel, birch 15% h × 45% w × 25% d in (40 × 117 × 64 cm)

This rare form was only produced between 1947-1950 and appears solely in the 1948 Herman Miller catalog.

Stenciled manufacturer's mark to underside '4696'.

Literature: The Herman Miller Collection, manufacturer's catalog, 1948, pg. 36

Estimate: \$4,000-6,000

Result: \$6,048