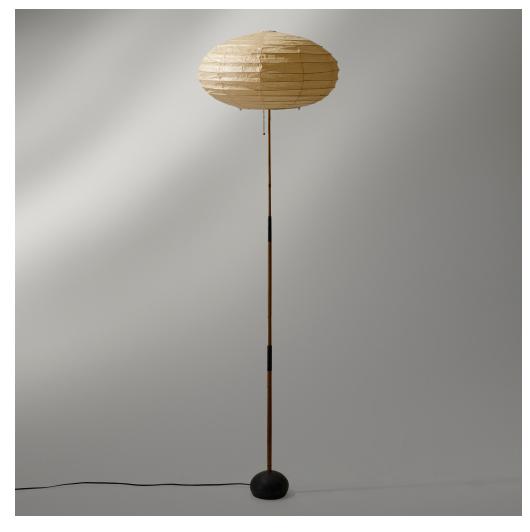

## 116

### ISAMU NOGUCHI

Akari light sculpture, model BB3-50EN

Ozeki & Co., Ltd. | Japan, shade designed by 1970 | washi paper, bamboo, enameled cast iron 68 h  $\times$  19½ dia in (173  $\times$  50 cm)

Stamped 'Sun and Moon' ideogram to shade. Cast manufacturer's mark to underside of base 'Made in Japan'.

**Literature:** NEW AKARI Light Sculpture, 1977 dimension and assembly brochure, The Noguchi Museum Archives, MS\_AKA\_008\_020 Design: Isamu Noguchi and Isamu Kenmochi, Rychlak, Mori, Murayama, and Matsumoto, pg. 101

Estimate: \$5,000-7,000

Result: \$8,190