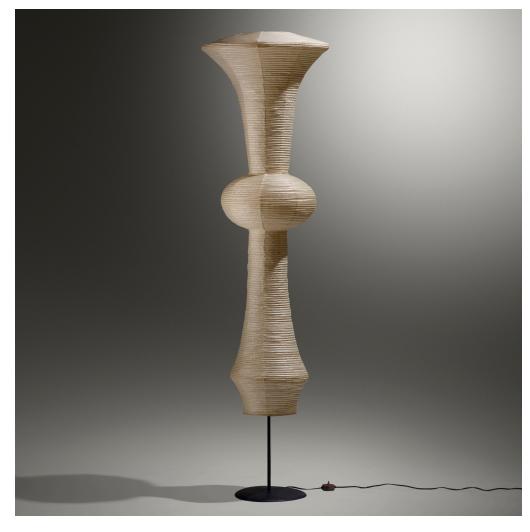

### ISAMU NOGUCHI

Akari light sculpture, model H

Ozeki & Co., Ltd. | Japan, designed by 1961 | washi paper, bamboo, enameled cast iron, enameled steel 75% h  $\times$  20% dia in (191  $\times$  53 cm)

Stamped 'Sun and Moon' ideogram to shade. Metal manufacturer's tag to underside of base 'A'.

**Literature:** Lampes japonaises AKARI créations, Steph Simon accordion brochure, The Noguchi Museum Archives, MS\_AKA\_008\_017 Isamu Noguchi "Akari", Craft and Design Museum, Gifu exhibition catalog, unpaginated Lampes japonaises Akari creations, Steph Simon brochure, undated

Estimate: \$7,000-9,000

Result: \$20,160