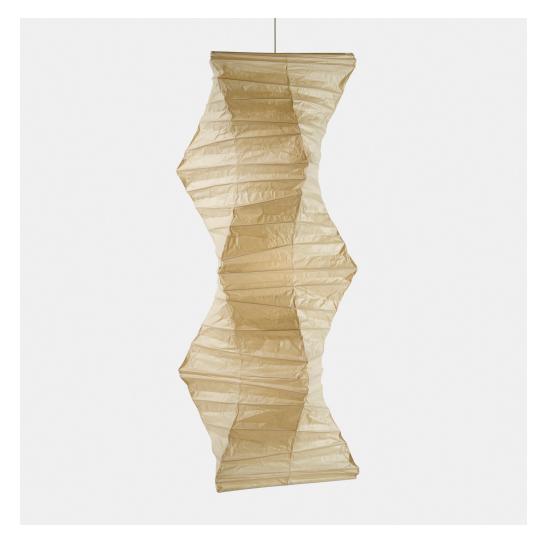

### ISAMU NOGUCHI

Akari light sculpture, model 33NW

Ozeki & Co., Ltd. | Japan, designed c. 1975 | washi paper, bamboo 63 h  $\times$  24 w  $\times$  24 d in (160  $\times$  61  $\times$  61 cm)

Stamped 'Sun and Moon' ideogram and 'Japan' to shade. Sold with original packaging.

**Literature:** NEW AKARI Light Sculpture, 1977 dimension and assembly brochure, The Noguchi Museum Archives, MS\_AKA\_008\_020 Isamu Noguchi "Akari", Craft and Design Museum, Gifu exhibition catalog, unpaginated Design: Isamu Noguchi and Isamu Kenmochi, Rychlak, Mori, Murayama, and Matsumoto, pg. 101