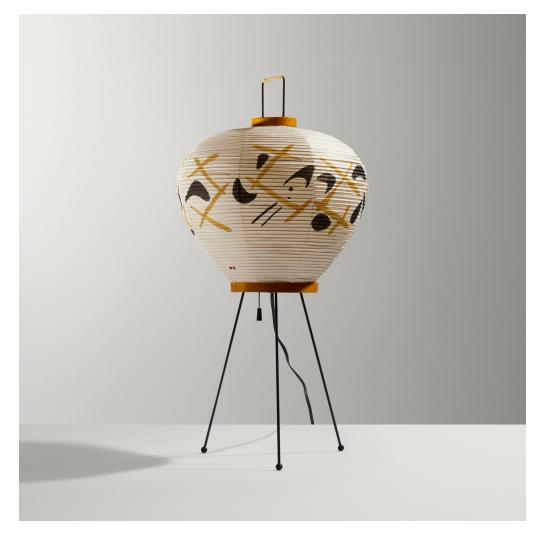

### ISAMU NOGUCHI

Akari light sculpture, model 3A UKAI

Ozeki & Co., Ltd. | Japan, designed 1952 | screenprinted washi paper, enameled steel, wood, cane 23 h  $\times$  11 dia in (58  $\times$  28 cm)

Stamped 'Sun and Moon' ideogram shade. Sold with original packaging.

**Literature:** Akari Lamps by Isamu Noguchi, circa 1952 early promotional sheet with original eighteen models, The Noguchi Museum Archives, LBD\_50S\_025\_025, illustrates model 3A

Estimate: \$5,000-7,000