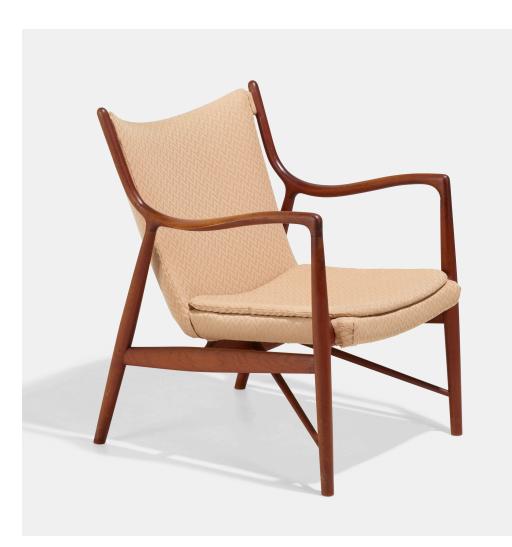

## 101

FINN JUHL Lounge chair, model NV-45

Niels Vodder | Denmark, 1945 | teak, upholstery 33 h × 27 w × 29 d in (84 × 69 × 74 cm)

Branded manufacturer's mark to underside 'Cabinet Maker Niels Vodder Copenhagen Denmark Design: Finn Juhl'.