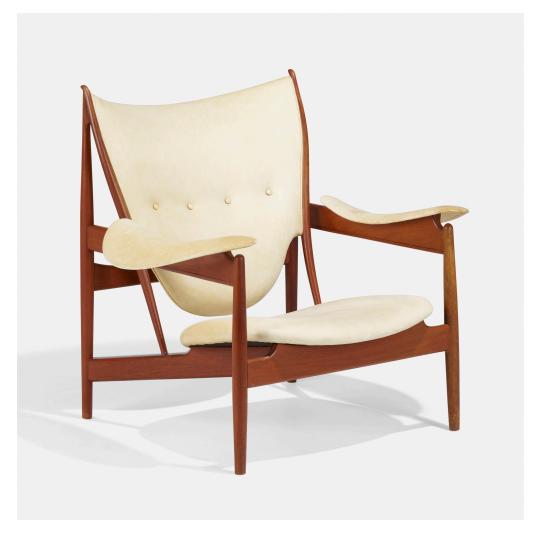

## FINN JUHL Chieftain lounge chair

Niels Vodder | Denmark, 1949 | teak, leather  $37 \text{ h} \times 40 \text{ w} \times 30 \text{ d}$  in  $(94 \times 102 \times 76 \text{ cm})$ 

Branded manufacturer's label to underside 'Niels Vodder Cabinetmaker Copenhagen Denmark Design: Finn Juhl'.

Provenance: Acquired in 1961, Private Collection | Thence by descent

**Literature:** Finn Juhl: Furniture, Architecture, Applied Art, Hiort, ppg. 40-41 Danish Chairs, Oda, ppg. 92-93

Estimate: \$20,000-30,000