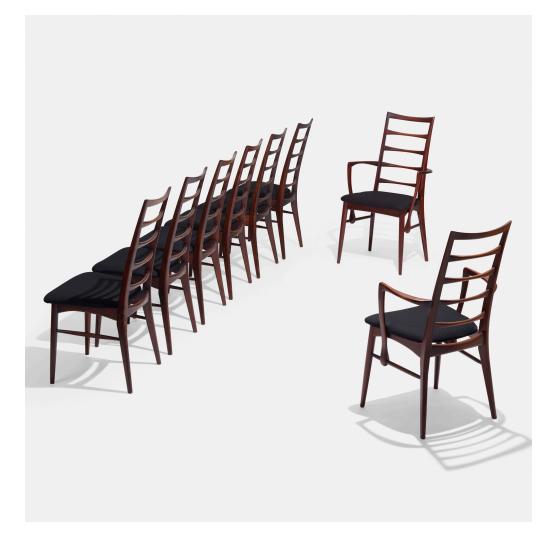

## NIELS KOEFOED Lis dining chairs, set of eight

Koefoeds Hornslet | Denmark, 1968/c. 1990 | beech, upholstery armchair:  $37\frac{3}{4}$  h ×  $21\frac{1}{4}$  w × 21 d in (96 × 54 × 53 cm) chair:  $37\frac{1}{2}$  h ×  $18\frac{1}{2}$  w × 21 d in (95 × 47 × 53 cm)

Set is comprised of two armchairs and six side chairs. Impressed manufacturer's mark to underside of frames 'Made in Denmark by Koefoeds Hornslet'. Impressed manufacturer's mark to underside of seats 'Made in Denmark'.