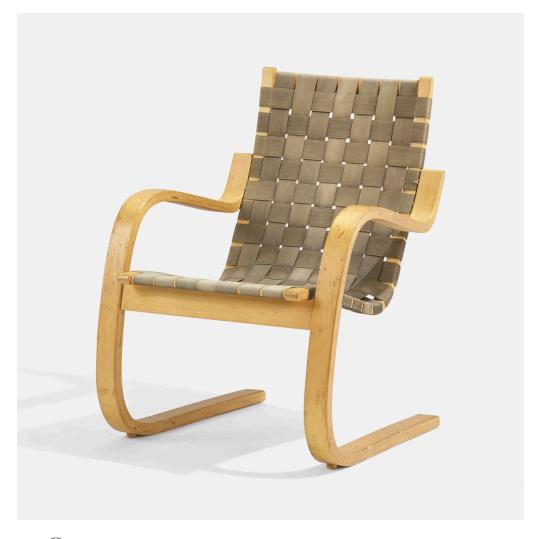

### **ALVAR AALTO**

Early Cantilevered armchair

O.y. Huonekalu | Finland, c. 1934-35 | laminated birch, canvas 35 h × 24½ w × 29 d in (89 × 62 × 74 cm)

A predecessor to model 406, this early example was made by Huonekalu-ja Rakennustyötehdas Oy Turku, circa 1934-1935. Model 406 was officially launched in 1936 when Aalto established his own furniture maker, Artek. Striations to the wood from sawblades are visible under the lacquer and the original canvas webbing remains intact.

Impressed number to underside of each leg '34'. Penciled to each leg '406'.

Literature: Alvar Aalto: Designer, Lahti, pg. 167

Estimate: \$1,200-1,500