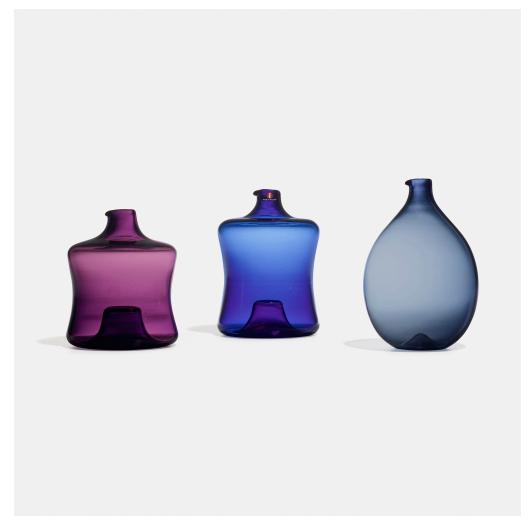

### TIMO SARPANEVA

Collection of three vessels

littala | Finland, 1956/1959 | hand-blown glass

 $6\frac{1}{4}$  h × 4 dia in (16 × 10 cm)

 $5\% \text{ h} \times 4 \text{ dia in } (15 \times 10 \text{ cm})$ 

 $5\% \text{ h} \times 4 \text{ dia in } (13 \times 10 \text{ cm})$ 

Collection is comprised of one *Lintupullo* vase and two stacking bottles. Incised signature and number to underside 'Sarpaneva 401'. Incised signature and number to underside of two examples 'Sarpaneva 2509'. Decal manufacturer's label to one example 'Made in Finland'.

Literature: Sarpaneva, Kalin, pg. 109 illustrates stacking bottles

Estimate: \$1,000-1,500

Result: \$1,386