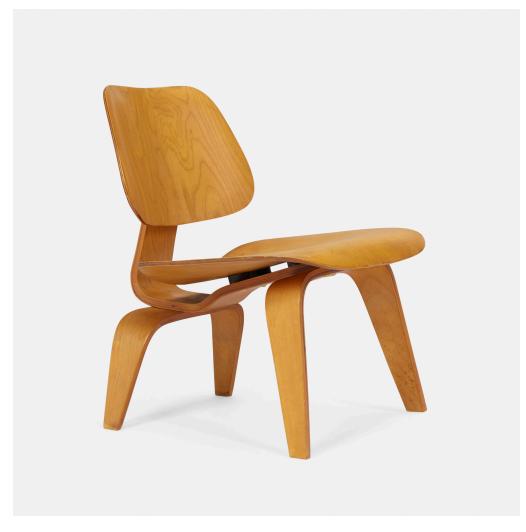

### CHARLES AND RAY EAMES LCW

Evans Products/Herman Miller | USA, 1945/c. 1948 | molded ash plywood, rubber 26% h × 22 w × 24 d in  $(68 \times 56 \times 61$  cm)

Decal manufacturer's label to underside 'Manufactured by Evans Products Company Molded Plywood Division Herman Miller Furniture Company Designed by Charles Eames'.