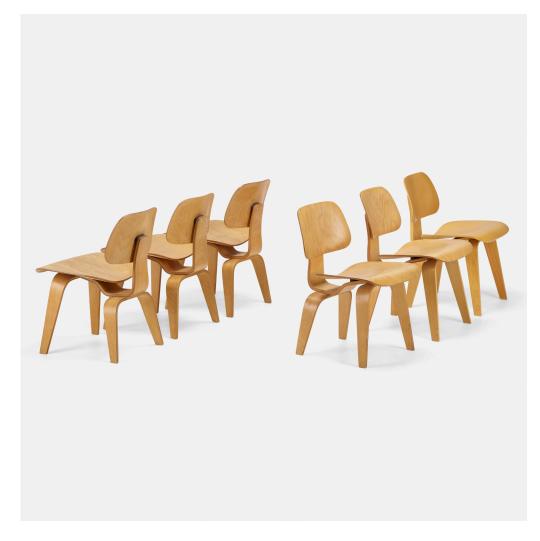

### **CHARLES EAMES**

DCWs, set of six

Evans Products/Herman Miller | USA, 1945/1946-2010 | ash plywood, rubber 29 h  $\times$  19½ w  $\times$  23 d in (74  $\times$  50  $\times$  58 cm)

Plastic black oval manufacturer's label to underside of one example 'Herman Miller Eames'. Decal foil strip manufacturer's label to underside of one example 'Charles Eames Design Herman Miller Zeeland Michigan'. Decal paper manufacturer's label to underside of two examples 'Herman Miller Evans Charles Eames'.