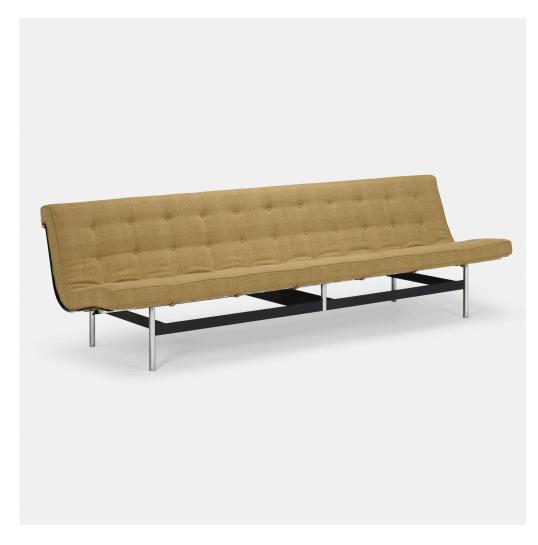

# WILLIAM KATAVOLOS, ROSS LITTELL AND DOUGLAS KELLEY New York sofa, model 8/FC

Laverne International | USA, 1952 | upholstery, enameled steel, chrome-plated steel 29 h  $\times$  98 w  $\times$  29½ d in (74  $\times$  249  $\times$  75 cm)

This sofa was acquired from the General Motors Technical Center in Warren, Michigan, which was designed and furnished by Eero Saarinen.

Tag to underside 'G.M.C. 8548 Styling'.

Provenance: General Motors Technical Center, Warren, MI | Private Collection