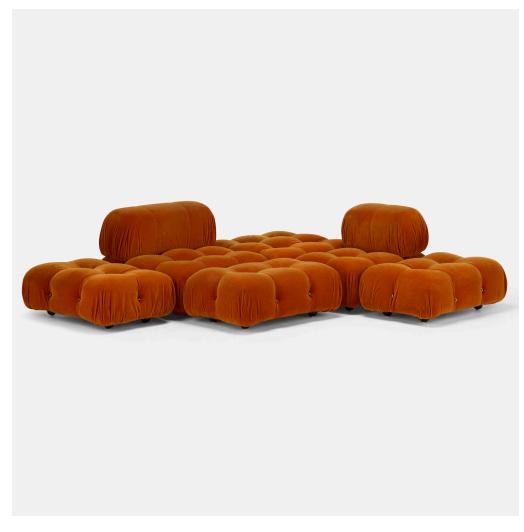

### MARIO BELLINI

Camaleonda modular seating

B & B Italia | Italy, 1971 | velvet upholstery, aluminum, plastic 27 h  $\times$  101 w  $\times$  88 d in (69  $\times$  257  $\times$  224 cm)

Sofa is comprised of seven units that can be linked together or used individually. Sticker manufacturer's label to underside of each example 'B&B Italia Camaleonda Designer M. Bellini'. Sticker import labels to underside of each example with remnants to one 'Made in Italy Atelier International Limited', and 'Imported by Atelier International, LTD.'.

**Literature:** Repertorio 1950-1980, Gramigna, pg. 341 Italy: The New Domestic Landscape, Ambasz, pg. 120 Domus, November 1971, unpaginated Domus, July 1972, unpaginated

Estimate: \$10,000-15,000

Result: \$18,900