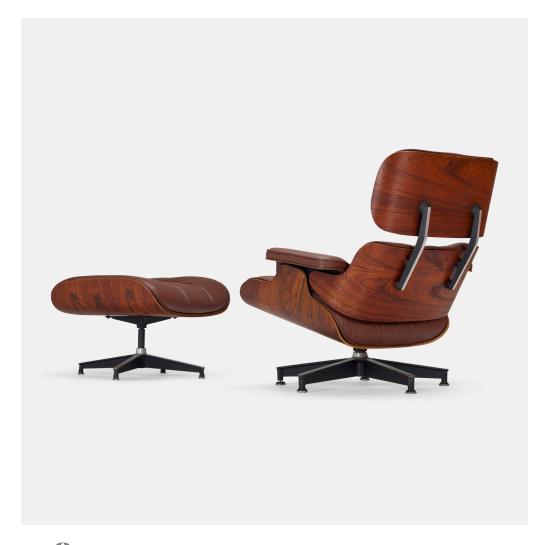

### **CHARLES AND RAY EAMES**

670 lounge chair and 671 ottoman

Herman Miller | USA, 1956/c. 1965 | rosewood, leather, enameled and brushed aluminum chair: 32% h × 33 w × 33 d in ( $83 \times 84 \times 84$  cm) ottoman: 16 h × 25% w × 22% d in ( $41 \times 65 \times 58$  cm)

Metal manufacturer's label to underside of chair 'Designed by Charles Eames Herman Miller Zeeland, Mich'.

**Provenance:** Acquired directly from Herman Miller, Collection of Marjorie (Jo) Shirley, Grand Rapids, MI | Thence by descent