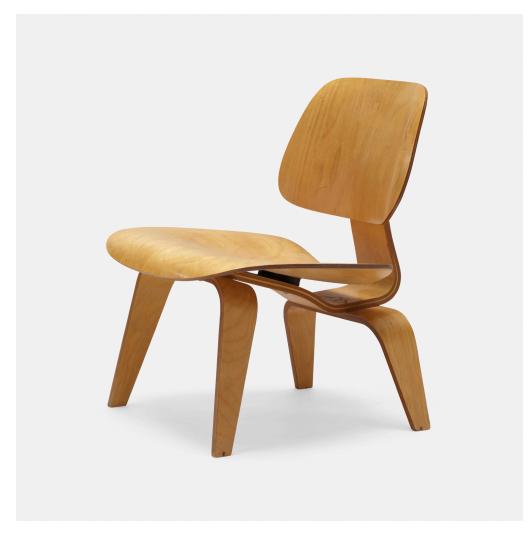

### CHARLES AND RAY EAMES LCW

Herman Miller | USA, 1945/c. 1951 | molded birch plywood, rubber 27 h  $\times$  22 w  $\times$  23 d in (69  $\times$  56  $\times$  58 cm)

Foil manufacturer's label to underside 'Charles Eames Design Herman Miller Zeeland Michigan'.

**Provenance:** Wright, *Eames Design: The JF Chen Collection*, 10 September 2015, Lot 166 | Private Collection

**Literature:** Eames Design: The Work of the Office of Charles and Ray Eames, Neuhart, Neuhart and Eames, ppg. 59, 72-73 The Herman Miller Collection, manufacturer's catalog, 1948, pg. 60

Estimate: \$900-1,200 Result: \$1,260