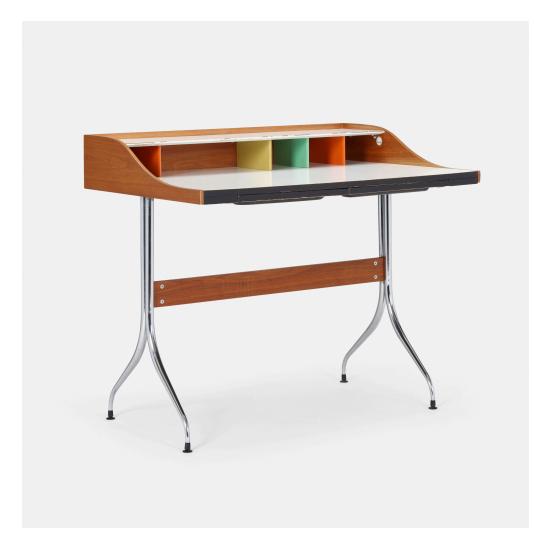

# GEORGE NELSON & ASSOCIATES Swag Leg desk

Herman Miller | USA, 1954 | walnut, chrome-plated steel, laminate, lacquered wood 34½ h × 39 w × 28½ d in (88 × 99 × 72 cm)

Desk features two drawers. Signed with applied metal disc manufacturer's label to interior 'Designed by George Nelson Herman Miller Zeeland, Mich'.