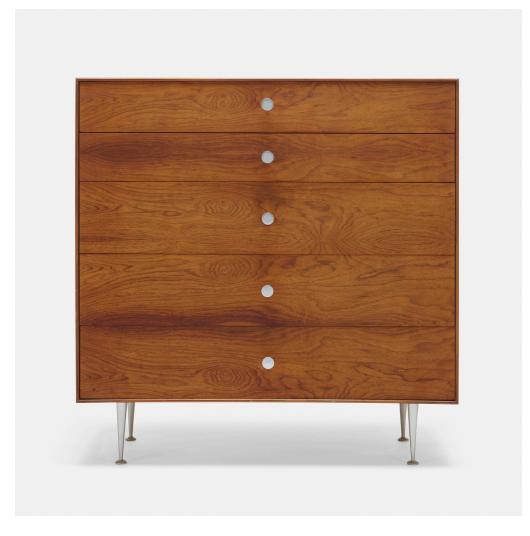

### **GEORGE NELSON & ASSOCIATES**

Thin Edge cabinet, model 5240

Herman Miller | USA, 1955 | rosewood, aluminum 40% h × 39% w × 19% d in ( $102 \times 100 \times 49$  cm)

Cabinet features five drawers. Foil manufacturer's label to one drawer 'George Nelson Design Herman Miller Zeeland, Michigan'.

**Provenance:** Acquired directly from Herman Miller, Collection of Marjorie (Jo) Shirley, Grand Rapids, MI | Thence by descent

**Literature:** The Herman Miller Collection, manufacturer's catalog, 1955, unpaginated George Nelson: Architect, Writer, Designer, Teacher, von Vegesack and Eisenbrand, pg. 244 discusses series