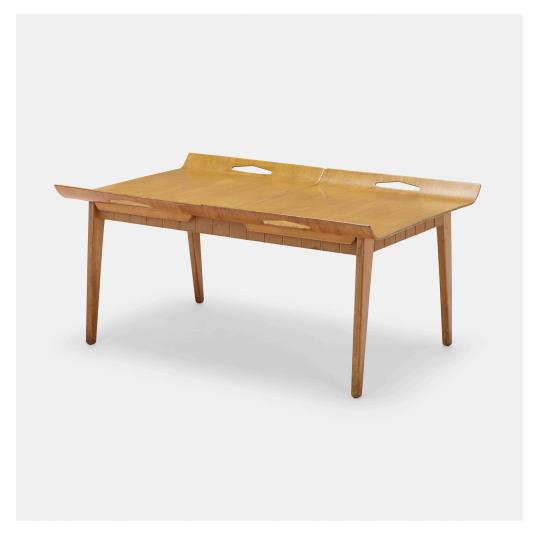

### **ABEL SORENSON**

Tray table

Knoll Associates | Denmark/USA, 1947 | birch, birch plywood, canvas webbing 17% h  $\times$  38 w  $\times$  24% d in (45  $\times$  97  $\times$  63 cm)

Tray-tops can be removed to reveal additional seating.

**Literature:** *Modern Furnishings for the Home*, Hennessey, pg. 219 illustrates related form *Knoll Furniture:* 1938-1960, Rouland and Rouland, pg. 98 illustrates related form

Estimate: \$1,000-1,500