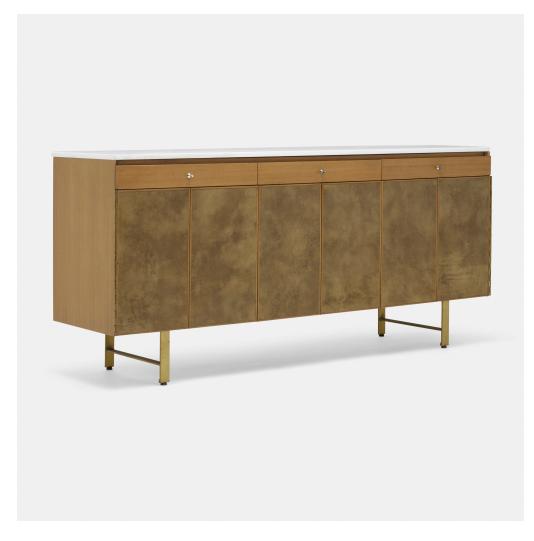

## PAUL MCCOBB

Irwin Collection cabinet, model 7706

Calvin | USA, 1952 | bleached mahogany, milk glass, leather, brass, chrome-plated steel 32% h × 71% w × 20 d in (83 × 181 × 51 cm)

Cabinet features three drawers and two bi-fold doors each concealing a storage compartment with an adjustable shelf. Metal manufacturer's label to drawer 'Calvin Grand Rapids The Irwin Collection Designed by Paul McCobb'.

Literature: Directional Designs: Paul McCobb, manufacturer's catalog, pg. 31

Estimate: \$2,000-3,000

Result: \$1,638