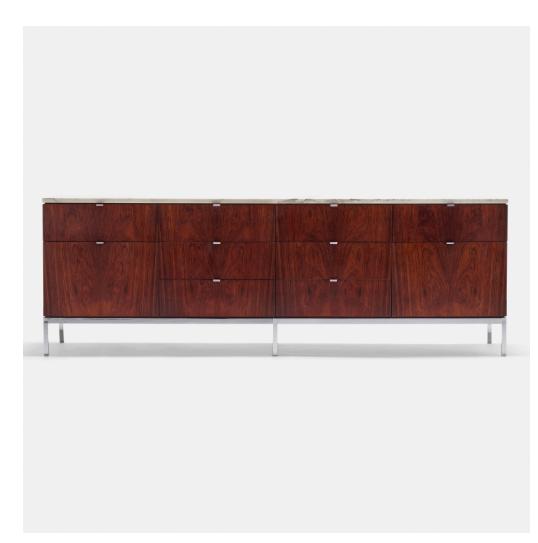

### FLORENCE KNOLL Executive Office cabinet

Knoll Associates | USA, 1952 | rosewood, marble, chrome-plated steel 18 h  $\times$  74<sup>3</sup>/<sub>4</sub> w  $\times$  25 d in (46  $\times$  190  $\times$  63 cm)

Console features ten drawers with locking mechanism. Paper manufacturer's label to underside 'Knoll Associates, Inc.'. Applied label to reverse 'Welton Becket & Associates Property Control Do Not Remove 2454'.