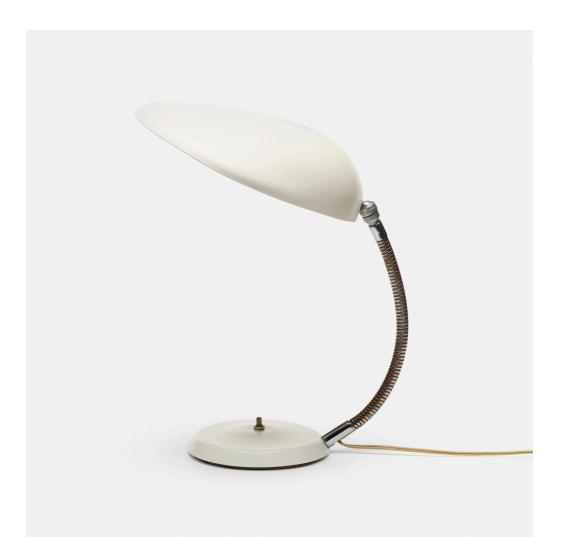

## GRETA MAGNUSSON GROSSMAN Cobra table lamp, model 901-T

Ralph O. Smith | Sweden/USA, 1948 | enameled steel, enameled aluminum  $18\frac{1}{2}$  h ×  $11\frac{1}{2}$  w × 12 d in (47 × 29 × 30 cm)

This lamp design was included in the *Good Design* 1950 exhibition at the Museum of Modern Art in New York.

**Literature:** Greta Magnusson Grossman: Designer, Kane, pg. 23 Greta Magnusson Grossman - A Car and Some Shorts, Snyderman and Waern, pg. 33

Estimate: \$1,000-1,500 Result: \$1,114