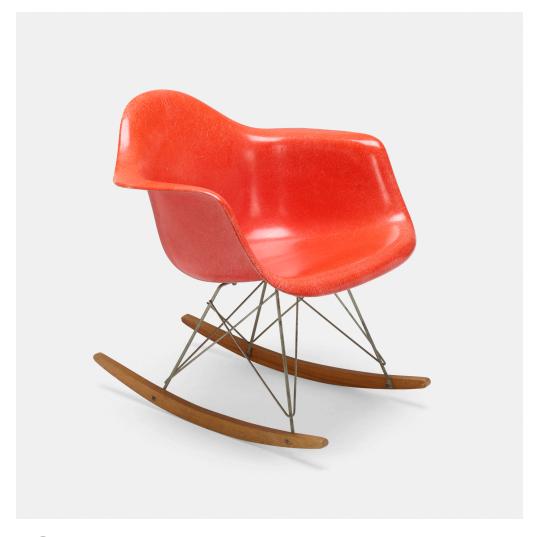

# CHARLES AND RAY EAMES RAR

Herman Miller | USA, 1950/c. 1965 | molded fiberglass, birch, zinc-plated steel 26% h × 26% w × 24% d in ( $68\times67\times63$  cm)

Molded manufacturer's mark to underside 'Herman Miller'.

**Literature:** The Work of the Office of Charles and Ray Eames, Neuhart, Neuhart and Eames, ppg. 138, 141 The Herman Miller Collection, manufacturer's catalog, 1952, pg. 94

Estimate: \$700-900 Result: \$1,134