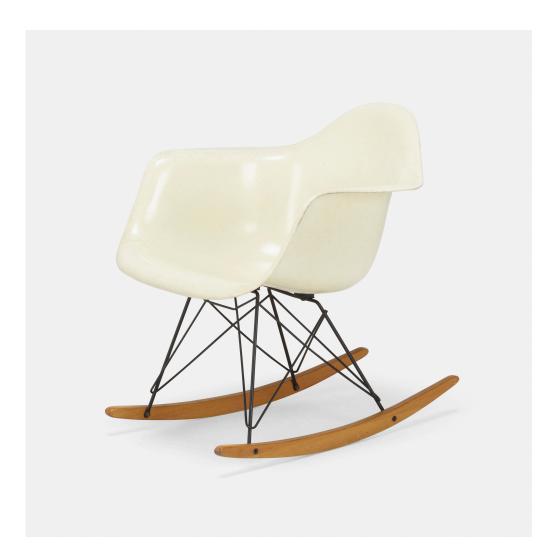

# CHARLES AND RAY EAMES RAR

Herman Miller | USA, 1955/c. 1960 | molded fiberglass, birch, enameled steel 27 h × 24% w × 27% d in (69 × 63 × 69 cm)

Paper patent label to underside 'Herman Miller Furniture Company'. Decal foil strip manufacturer's to underside 'Charles Eames Design Herman Miller Zeeland Michigan'.

**Literature:** The Work of the Office of Charles and Ray Eames, Neuhart, Neuhart and Eames, ppg. 138, 141 The Herman Miller Collection, manufacturer's catalog, 1952, pg. 94

Estimate: \$500-700 Result: \$1,008