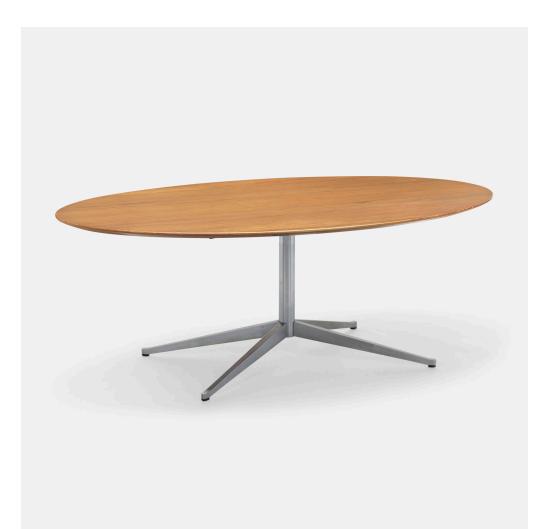

# FLORENCE KNOLL Dining table

Knoll International | USA, 1961/c. 1968 | rosewood, matte chrome-plated steel 28 h ×  $77\frac{1}{2}$  w ×  $47\frac{3}{4}$  d in (71 × 197 × 121 cm)

This early example was purchased directly from Knoll by Bob Vogele, where it remained in his office at 1 IBM Plaza in Chicago until it was acquired by the present owner.

Decal manufacturer's label to underside 'Knoll International'.

Provenance: Acquired directly from Knoll by Robert Vogele | Private Collection, Chicago

Literature: Knoll: A Modernist Universe, Lutz, pg. 283

Estimate: \$3,000-5,000

#