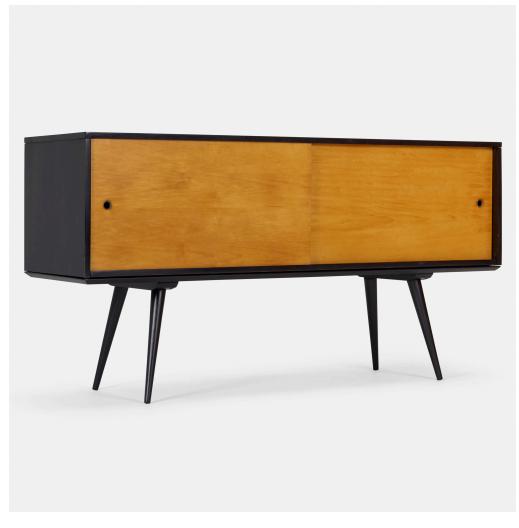

### **PAUL MCCOBB**

Planner Group cabinet, model 1513 and bench, model 1546

Winchendon | USA, c. 1952 | lacquered maple, maple, brass overall: 31% h × 60 w × 18 d in ( $79 \times 152 \times 46$  cm) cabinet: 16% h × 60 w × 18 d in ( $41 \times 152 \times 46$  cm) bench: 15 h × 60 w × 18 d in ( $38 \times 152 \times 46$  cm)

Cabinet features two sliding doors concealing three compartments.

Literature: Planner Group Designed by Paul McCobb, 1952, manufacturer's catalog, unpaginated

Estimate: \$1,000-1,500

Result: \$1,890