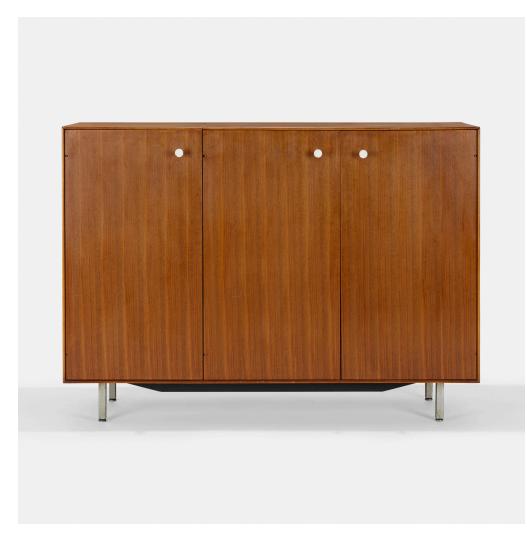

### GEORGE NELSON & ASSOCIATES Thin Edge cabinet, model 5830

Herman Miller | USA, 1952/c. 1958 | walnut, enameled steel, matte chrome-plated steel, laminate  $39 \text{ h} \times 56 \text{ w} \times 1934 \text{ d}$  in ( $99 \times 142 \times 50 \text{ cm}$ )

Cabinet features three doors to front and two flip-top doors to top concealing two shelves, one electrical outlet, and one drawer with dividers. Metal manufacturer's label to drawer 'George Nelson Design Herman Miller Zeeland Michigan'.