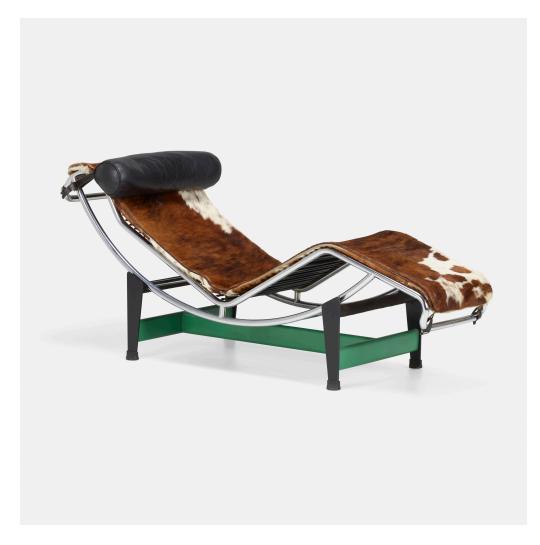

## CHARLOTTE PERRIAND, PIERRE JEANNERET AND LE CORBUSIER LC4 chaise lounge

Cassina | France/Italy, 1928/c. 1985 | enameled steel, chrome-plated steel, leather, ponyhide, rubber 25% h × 23% w × 63 d in ( $65 \times 60 \times 160$  cm)

Lounge features a custom green base. Remnants of decal and incised manufacturer's mark to underside of head rail 'Cassina', and 'LC4 No. 15688'. Decal manufacturer's mark to side of base stretcher 'Cassina LC'.