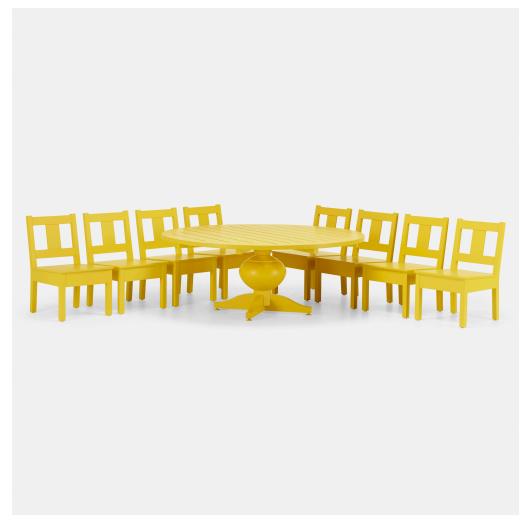

### **ROY MCMAKIN**

Outdoor dining table and chairs, set of eight

Domestic Furniture Co. | USA, 2001 | mahogany, spun aluminum, and enamel paint  $28\frac{1}{2}$  h  $\times$  72 dia in (72  $\times$  183 cm)

Branded manufacturer's mark to underside of each chair 'Domestic Furniture Big Leaf Manufacturing'.

Provenance: The Artist | Acquired from the previous by the present owner

**Literature:** Roy McMakin: A Door Meant as Adornment, Darling, pg. 58 illustrates chairs Roy McMakin, When is a chair not a chair?, McMakin, ppg. 56, 98, 120-121, 135, 148, 152-153, 164, 172, 182-183, 188-189 illustrate chairs