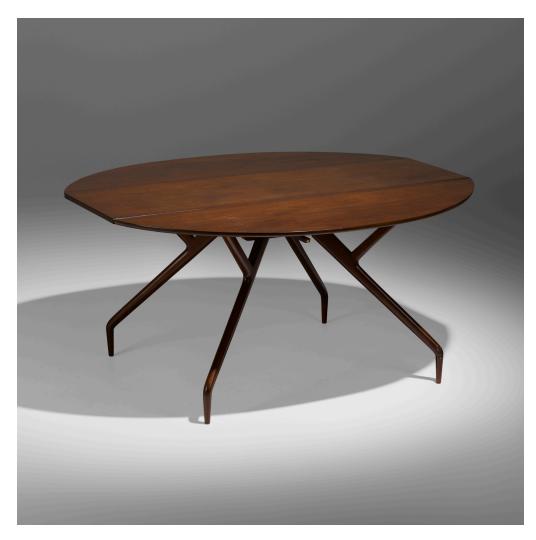

## GRETA MAGNUSSON GROSSMAN Spider drop-leaf dining table

Glenn of California | Sweden/USA, c. 1952 | walnut 28¾ h × 60 w × 18 d in (73 × 152 × 46 cm)

Sold with two 18-inch drop-leaves; table measures 54 inches when fully extended.

**Literature:** Greta Magnusson Grossman - A Car and Some Shorts, Snyderman and Waern, ppg. 87,152 Arts & Architecture, March 1954, pg. 37

Estimate: \$1,000-1,500 Result: \$1,310