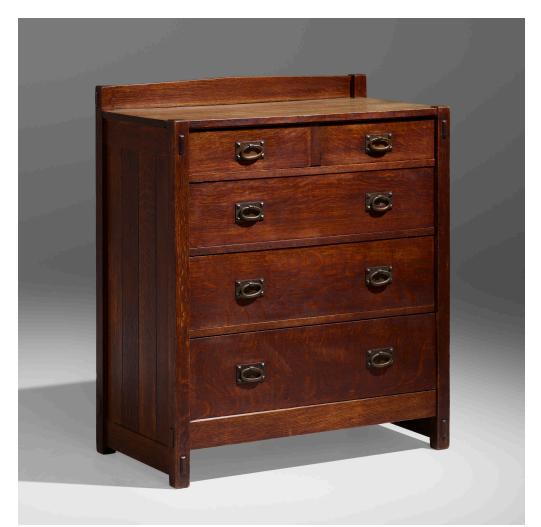

# GUSTAV STICKLEY Chest of drawers, model 626

USA, c. 1912-16 | oak, copper, iron 42½ h × 36½ w × 20 d in (108 × 93 × 51 cm)

Chest features five drawers. Paper manufacturer's label to underside of one drawer 'Craftsman Als Ik Kan Stickley' with joiner's compass.

Provenance: Cathers and Dembrosky, New York

Literature: 1902 Retail Plates, manufacturer's catalog, unpaginated

Estimate: \$8,000-12,000 Result: \$3,780

#