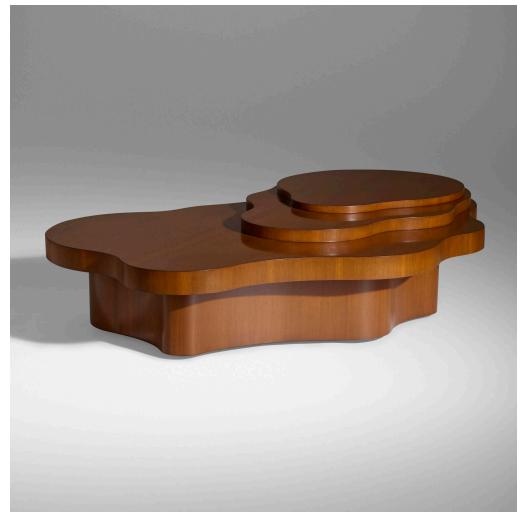

### T.H. ROBSJOHN-GIBBINGS

Rare and Important Mesa table

Widdicomb | United Kingdom/USA, 1952 | walnut, casters 17 h  $\times$  72 w  $\times$  50 d in (43  $\times$  183  $\times$  127 cm)

Stenciled manufacturer's mark to underside '3/52 1760-6'. Decal manufacturer's label to underside 'Widdicomb Designed by T.H. Robsjohn-Gibbings'.

**Provenance:** Acquired in the 1950s, Private Collection, New York | Thence by descent | Thence by descent, Private Collection

Literature: Widdicomb, manufacturer's catalog, unpaginated House Beautiful, May 1952, cover