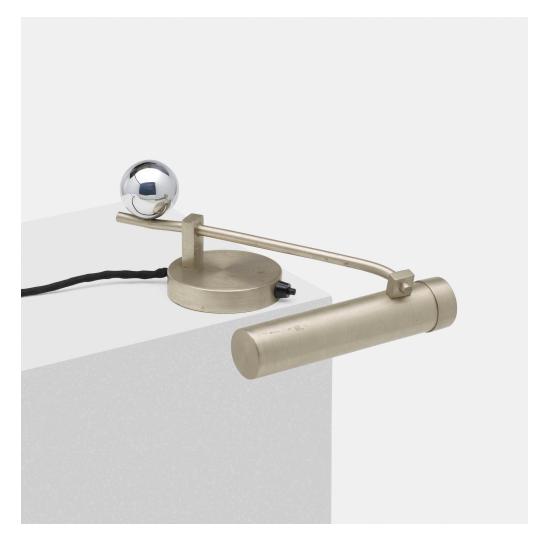

## J.J.P. OUD Giso 404 Piano lamp

W.H. Gispen and Co. | The Netherlands, 1927 | brushed aluminum, chrome-plated metal, plastic  $4\frac{1}{4}$  h ×  $7\frac{3}{4}$  w × 10 d in (11 × 20 × 25 cm)

This piano lamp was initially designed by the artist as a wedding gift for a friend. The elemental geometry used in the design illustrates the influence of Bauhaus design principles, in addition to his connection with the DeStijl movement in Holland.

Literature: J.J.P. Oud: Architect, Reinhartz-Tergau, pg. 191

An example of this design is in the permanent collection of the Metropolitan Museum of Art, New York.

Estimate: \$3,000-5,000 Result: \$2,520