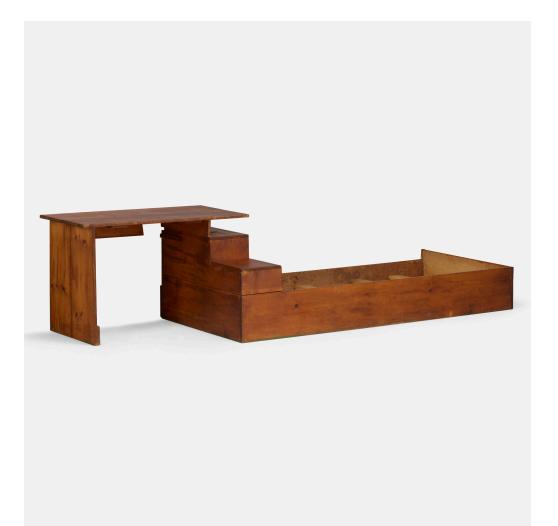

### **PAUL T. FRANKL** Early bed with desk from the artist's cabin, Bearsville, New York

USA, c. 1925 | stained pine 29¼ h × 119 w × 39 d in (74 × 302 × 99 cm)

This early, one-of-a-kind example is a precursor to Frankl's iconic *Skyscraper* series and was designed and constructed by hand at the artist's cabin located in Bearsville, New York.

Bed accommodates a twin-size mattress.

**Provenance:** Collection of the artist, Bearsville, NY | Acquired from the previous c. 1948, Private Collection | Private Collection

Estimate: \$3,000-5,000 Result: \$9,450