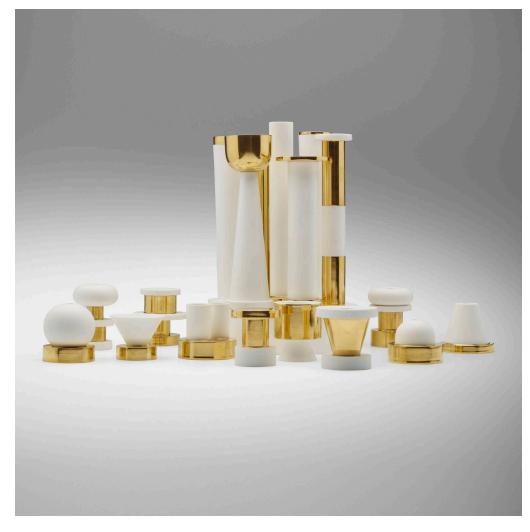

## ETTORE SOTTSASS

#### Centerpiece

Nationale de Sèvres | Italy, 1996 | 24k gold, bisque porcelain

largest:  $13\frac{1}{2}$  h ×  $9\frac{1}{4}$  dia in (34 × 23 cm) smallest:  $2\frac{1}{4}$  h × 3 dia in (6 × 8 cm)

Centerpiece is comprised of twenty individual elements and can be arranged in a variety of configurations. Stamped manufacturer's mark to each example 'PT Sèvres Manufacture Nationale Dore A Sèvres' with incised numbers. Stamped manufacturer's mark and signature to underside of largest example 'Manufacture Nationale Dore A Sèvres Ettore Sottsass'. Sold with original Sèvres packaging.

Provenance: Private Collection

Estimate: \$7,000-9,000

Result: \$11,970