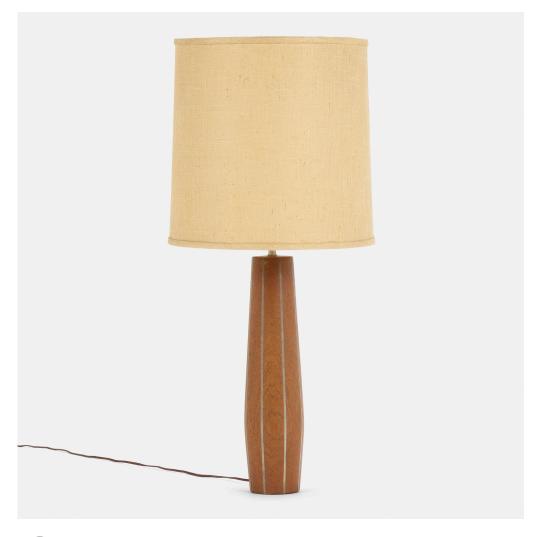

### PAUL EVANS AND PHILLIP LLOYD POWELL

Table lamp and accessories

Designer's Inc. | USA, c. 1955 | walnut, pewter inlay

lamp:  $32\frac{1}{2}$  h ×  $4\frac{3}{4}$  dia in ( $83 \times 12$  cm) lighter:  $6\frac{1}{4}$  h ×  $2\frac{3}{4}$  dia in ( $16 \times 7$  cm)

box:  $1\% \text{ h} \times 8\% \text{ w} \times 3\% \text{ d in } (5 \times 22 \times 9 \text{ cm})$ 

Lot consists of lamp, lamp shade, table lighter and lidded box; four pieces total. Impressed signature and manufacturer's mark to underside of one example 'Paul Evans Designer's Inc.'.