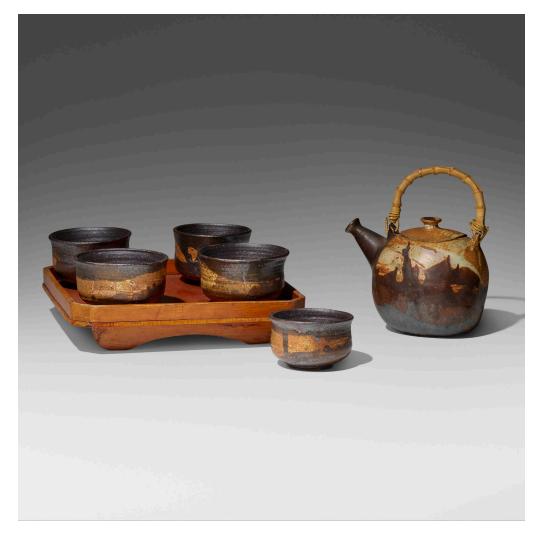

### TOSHIKO TAKAEZU

Tea service

USA, c. 1965 | glazed stoneware, bamboo, cane, lacquered wood

teapot: 6 h ×  $7\frac{1}{4}$  w ×  $5\frac{1}{4}$  d in ( $15 \times 18 \times 13$  cm)

smallest:  $2\frac{1}{4}$  h × 4 dia in (6 × 10 cm)

Set is comprised of one teapot with lid and five teacups; 6 pieces total. Incised signature to underside of each cup 'TT'. Sold with a lacquered wood tray.

**Provenance:** Acquired from Clark and Del Vecchio | Private Collection