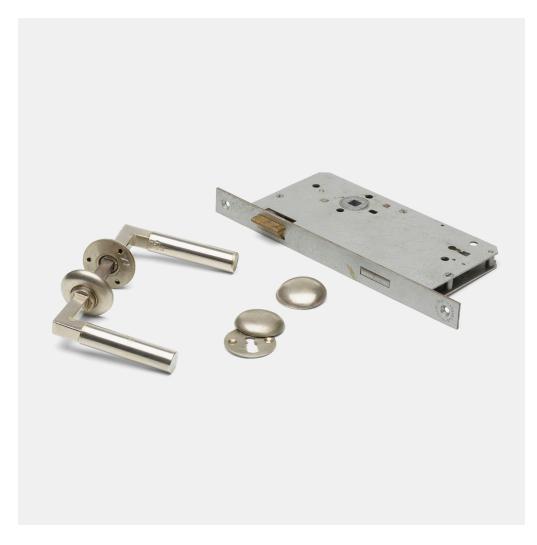

## **WALTER GROPIUS**

Door handles with locks, pair

S.A. Loevy | Germany, c. 1922 | chrome-plated brass and steel

lock: 10% h × % w × 4 d in (27 × 2 × 10 cm) handle: 4% h × 1% w × 2% d in (12 × 4 × 6 cm)

lock plate: % d × 1% dia in (1 × 4 cm)

Impressed manufacturer's mark to external element of lock 'Vervloet-Faes Brussels'.

An example of this design is in the permanent collection of the Museum of Modern Art, New York.