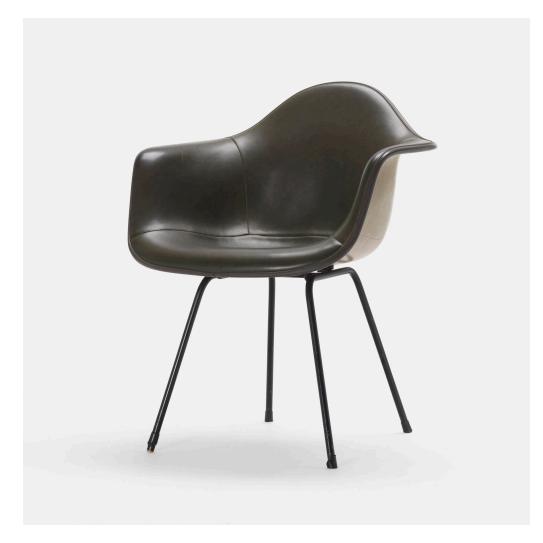

### CHARLES AND RAY EAMES DAX

Herman Miller | USA, 1950/c. 1959 | molded fiberglass, vinyl upholstery, lacquered steel 31<sup>1</sup>/<sub>4</sub> h × 25<sup>1</sup>/<sub>4</sub> w × 23<sup>1</sup>/<sub>2</sub> d in (79 × 64 × 60 cm)

Molded manufacturer's mark to underside 'Herman Miller'.

**Literature:** *Eames Design: The Work of the Office of Charles and Ray Eames*, Neuhart, Neuhart and Eames, ppg. 138-139 *The Herman Miller Collection*, manufacturer's catalog, 1948, ppg. 94-95