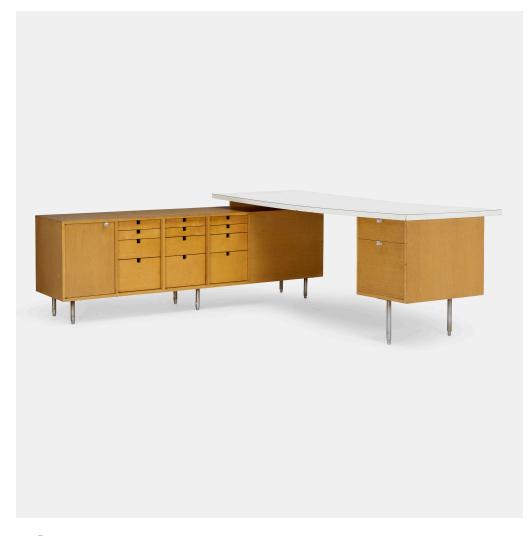

### GEORGE NELSON & ASSOCIATES

**Executive Office Group desk and return** 

Herman Miller | USA, 1949 | oak, laminate, aluminum, chrome-plated steel  $30\%~h\times84\%~w\times84\%~d$  in (77  $\times$  215  $\times$  215 cm)

Desk features a white laminate top above one small cabinet with one drawer and one file drawer. Attached desk return features twelve drawers and two doors concealing open storage compartments with one floating shelf.