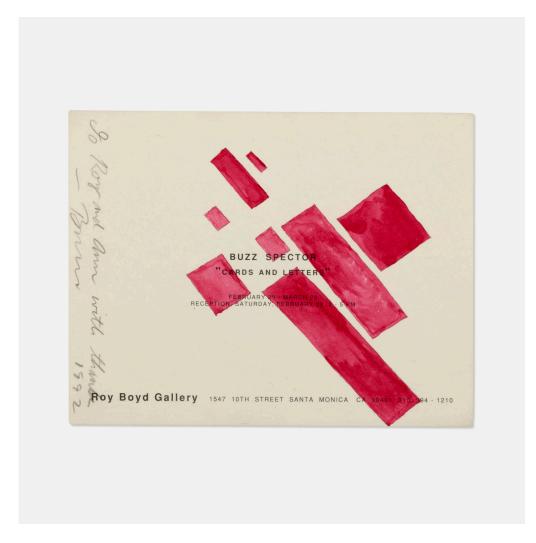

### **BUZZ SPECTOR**

Exhibition postcard with hand-painted rectangles

watercolor on printed paper  $4\frac{1}{4}$  h ×  $5\frac{1}{2}$  w in  $(11 \times 14 \text{ cm})$ 

Signed, dated and inscribed to left edge 'To Roy and Ann with thanks - Buzz 1992'. This postcard was created for the occasion of the artist's exhibition *Cards and Letters* at Roy Boyd Gallery, Santa Monica from 29 February - 28 March 1992.