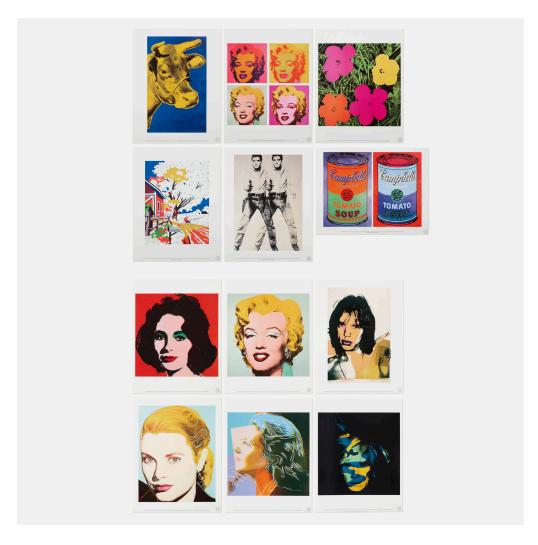

### Andy Warhol: Pop Art; Familiar Faces (two portfolios)

offset lithograph

sheet (each): 15% h × 12% w in (40 × 31 cm)

portfolio (each):  $12\frac{1}{2}$  h × 16 w ×  $\frac{1}{8}$  d in (32 × 41 × 0 cm)

Each portfolio is comprised of six offset lithographs of iconic works by Andy Warhol. Printed to lower edge of each example 'Copyright The Estate and Foundation of Andy Warhol. Published by teNeues Publishing Co.' These complete portfolios were published by teNeues Publishing Company, New York. *Andy Warhol: Pop Art* is sold with an extra copy of *Marilyn* 