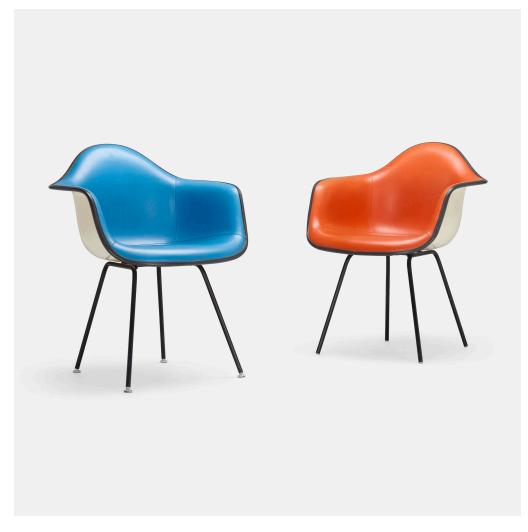

### CHARLES AND RAY EAMES

DAXs, set of two

Herman Miller | USA, 1950/c. 1975 | molded and lacquered fiberglass, vinyl upholstery, lacquered steel  $31\frac{1}{4}$  h ×  $25\frac{1}{4}$  w ×  $23\frac{1}{2}$  d in (79 × 64 × 60 cm)

Molded manufacturer's mark to underside of each example 'Herman Miller'.

**Literature:** Eames Design: The Work of the Office of Charles and Ray Eames, Neuhart, Neuhart and Eames, ppg. 138-139 The Herman Miller Collection, manufacturer's catalog, 1948, ppg. 94-95