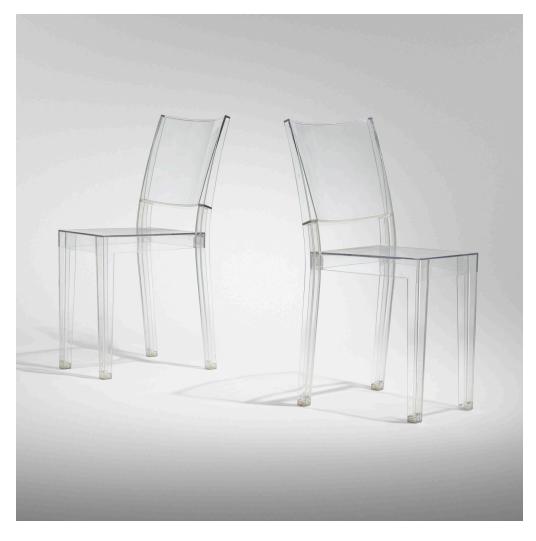

## PHILIPPE STARCK

La Marie chairs, pair

Kartell | Italy, 1998/2000 | polycarbonate 34 h  $\times$  15¼ w  $\times$  20¾ d in (86  $\times$  39  $\times$  53 cm)

Molded manufacturer's mark to back of seat 'La Marie by Starck for Kartell Made in Italy' with date mark.

Literature: Starck, Gehlert, Philippi, et al, pg. 171

An example of this design is in the permanent collection of the Museum of Modern Art, New York.

Estimate: \$300-500 Result: \$504