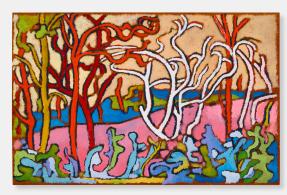

### **CLARK DERBES**

Friend's Yard; Big Tree / Green Sky (two works)

oil on cherry plywood

 $14\%~h\times22\%$  w in (37  $\times$  58 cm)

 $10\frac{1}{2} \text{ h} \times 16\frac{1}{8} \text{ w in } (27 \times 43 \text{ cm})$ 

Signed, titled, dated and inscribed to verso of each work 'C Derbes 2019 USA Vermont Friend's Yard oil on cherry ply' and 'C Derbes Big Tree / Green Sky 2019 USA Vermont oil on cherry ply'.

**Exhibited:** Clark Derbes: Very Recent Painting, 28 February - 11 April 2020, Paris London Hong Kong Gallery, Chicago

**Estimate:** \$500-700 **Result:** \$630