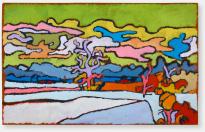

### **CLARK DERBES**

Friend's Yard; Big Tree / Green Sky (two works)

oil on cherry plywood

 $14\%~h\times22\%$  w in (37  $\times$  58 cm)

 $10\frac{1}{2} \text{ h} \times 16\frac{1}{8} \text{ w in } (27 \times 43 \text{ cm})$ 

Signed, titled, dated and inscribed to verso of each work 'C Derbes 2019 USA Vermont Friend's Yard oil on cherry ply' and 'C Derbes Big Tree / Green Sky 2019 USA Vermont oil on cherry ply'.

**Exhibited:** Clark Derbes: Very Recent Painting, 28 February - 11 April 2020, Paris London Hong Kong Gallery, Chicago

**Estimate:** \$500-700 **Result:** \$630